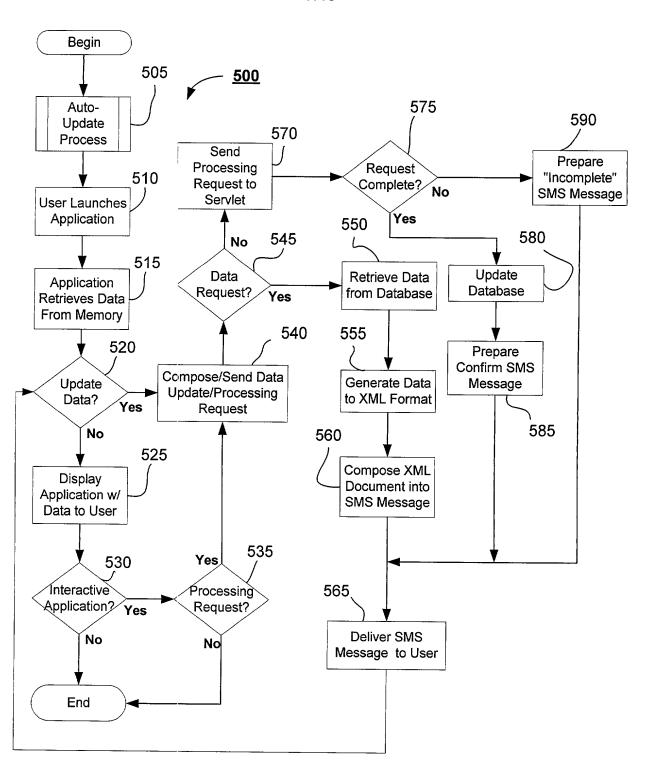

Title: Wireless Information Systems and Methods Inventor: Yang et al. Docket No. 55099.00014



Docket No. 55099.00014

2/15



FIG. 1b

then the mil that the time that it to the time the time the the thin the time that the

3/15

FIG. 2



Half then the He Half Half He

Anny Hoofe doors doors from Anny Me



FIG. 3

5/15



Title: Wireless Information Systems and Methods

Inventor: Yang et al. Docket No. 55099.00014

## 6/15



neng gira, geng gira, gi

į.

H. H. H. H. H. H.

to

1

1

the trad that that then the

7/15



FIG. 5

Inventor: Yang et al. Docket No. 55099.00014

8/15



FIG. 6

Title: Wireless Information Systems and Methods Inventor: Yang et al. Docket No. 55099 00014

9/15



## 10/15





## 11/15







"HE L'" H" H" H"

FIG. 9

Inventor: Yang et al. Docket No. 55099 00014

## 13/15



this died were said that the test to the test the test that the test that the

FIG. 10

Title: Wireless Information Systems and Methods Inventor: Yang et al. Docket No. 55099.00014



FIG. 11

B. L.A L.A A. B.

THE WAY

tion and some som some

Title: Wireless Information Systems and Methods Inventor: Yang et al.

Docket No. 55099.00014

15/15 Start **FIG. 12** 1205 Query Command Queue Status 1200 1210 Unprocessed Commands? Yes 1215 Identify Command Type 1250 1225 1220 Data Perform Other Configuration? Manip